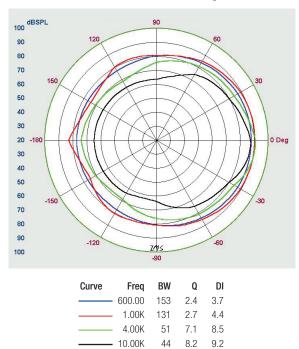

# **ST50P** Specification Sheet



ST50P Powered speaker, 2x50 watts. 1 x active and 1 x passive speaker supplied with brackets and available in black or white.

### Dimensions (mm)



### Polar Plots - SPL vs Angle



## Frequency Response Curve – SPL vs Frequency



#### **Specifications**

Power 2x50 Watts RMS Frequency Response 45Hz to 20kHz Input Sensitivity 300mV NET Weight (one each active + passive) / 8.9Kgs per pair

ABN 78 001 345 482 Address: 1 Clyde Street, Silverwater, Sydney NSW 2128 Australia

Website: www.australianmonitor.com.au International enquiries email: international@australianmonitor.com.au NSW Phone: (02) 9647 1411 Email: nsw@hillssvl.com.au

NZ Phone: (09) 415 9426

QLD Phone: (07) 3852 1312 Email: gld@hillssvl.com.au Email: sales@hillssvl.co.nz ACT Phone: (02) 6260 4544 Email: act@hillssvl.com.au WA Phone: (08) 9204 0200

Email: wa@hillssvl.com.au

VIC Phone: (03) 9890 7477 SA Phone: (08) 8352 4444

Email: vic@hillssyl.com.au Email: sa@hillssvl.com.au