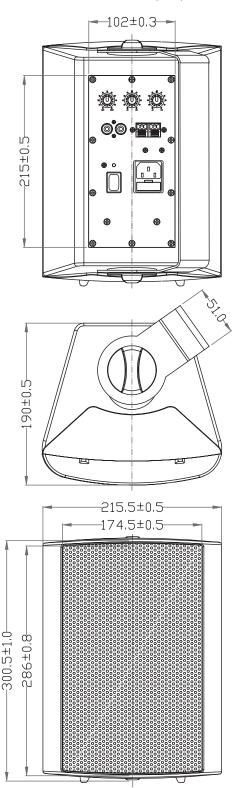

# **ST50P** Specification Sheet



ST50P Powered speaker, 2x50 watts. 1 x active and 1 x passive speaker supplied with brackets and available in black or white.

### Dimensions (mm)



### Polar Plots - SPL vs Angle



## Frequency Response Curve – SPL vs Frequency



#### **Specifications**

Power 2x50 Watts RMS Frequency Response 45Hz to 20kHz Input Sensitivity 300mV NET Weight (one each active + passive) / 8.9Kgs per pair

ABN 78 001 345 482 Address: 1 Clyde Street, Silverwater, Sydney NSW 2128 Australia

Website: www.australianmonitor.com.au International enquiries email: international@australianmonitor.com.au NSW Phone: (02) 9647 1411 Email: nsw@hillssvl.com.au

NZ Phone: (09) 415 9426

QLD Phone: (07) 3852 1312 Email: gld@hillssvl.com.au Email: sales@hillssvl.co.nz ACT Phone: (02) 6260 4544 Email: act@hillssvl.com.au WA Phone: (08) 9204 0200

Email: wa@hillssvl.com.au

VIC Phone: (03) 9890 7477 SA Phone: (08) 8352 4444

Email: vic@hillssyl.com.au Email: sa@hillss