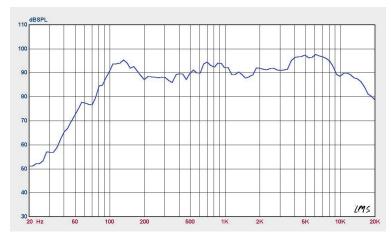

# **ST50P** Specification Sheet



ST50P Powered speaker, 2x50 watts. 1 x active and 1 x passive speaker supplied with brackets and available in black or white.

### Dimensions (mm)



### Polar Plots - SPL vs Angle



## Frequency Response Curve – SPL vs Frequency



#### **Specifications**

Power 2x50 Watts RMS Frequency Response 45Hz to 20kHz Input Sensitivity 300mV NET Weight (one each active + passive) / 8.9Kgs per pair

ABN 78 001 345 482 Address: 1 Clyde Street, Silverwater, Sydney NSW 2128 Australia

Website: www.australianmonitor.com.au International enquiries email: international@australianmonitor.com.au NSW Phone: (02) 9647 1411 Email: nsw@hillssvl.com.au

NZ Phone: (09) 415 9426

QLD Phone: (07) 3852 1312 Email: gld@hillssvl.com.au Email: sales@hillssvl.co.nz ACT Phone: (02) 6260 4544 Email: act@hillssvl.com.au WA Phone: (08) 9204 0200

Email: wa@hillssvl.com.au

VIC Phone: (03) 9890 7477 SA Phone: (08) 8352 4444

Email: vic@hillssyl.com.au Email: sa@hillssvl.com.au